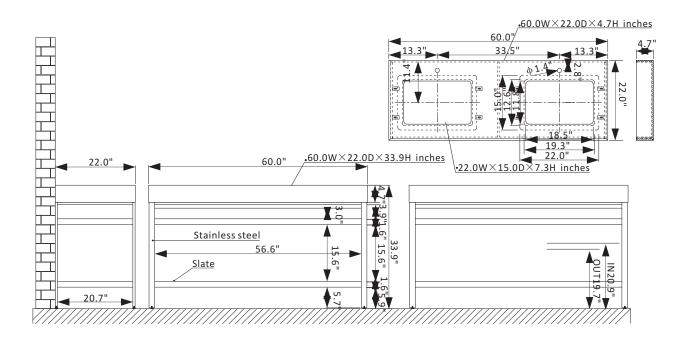

## **Features**

Constructed of high-quality stainless steel with sintered stone for superior durability and stability.

Structure base available in Brushed Gold or Matte Black finish to enhance your décor. Your choice of White or Gray countertop lends a touch of refined opulence.

Large open shelf below provides convenient space for storage or display.

Double, rectangular glazed white ceramic under-mount sinks included.

Pre-drilled and designed for easy plumbing and faucet installation.

\* Does not include back-splash, faucet, drain assembly, or P-trap.